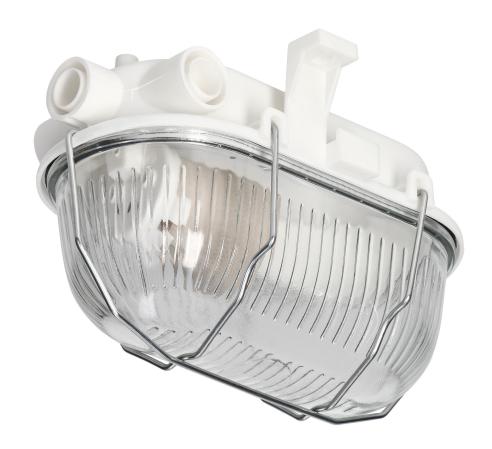

## PRODUCT DESCRIPTION

BODRUM is a multipurpose wall and ceiling luminaire. As it may be installed both indoors and outdoors, it works well as illumination of corridors, basements, workhouses or workshops. It will also illuminate a garden or building's surroundings.

The luminaire is equipped with steel cover in white. The cover holds the glass lampshade in a base and shields it from damages. The increased ingress protection rate (IP54) protects the lamp against moisture and heavy

weather conditions. The lampshade made of transparent glass lets through most of the luminous flux emitted by the installed bulb. It also ensures protection of the light source against external factors.

The lamp is intended for one E27 bulb (bulb not included) with max. power of 15W and 230V AC voltage. The users may choose a bulb according to their preferences.

The housing is made of solid plastic in white colour. The dimensions of the luminaire measures 125x115x180mm. Surface-mounted. The BODRUM lamp is available also in black.