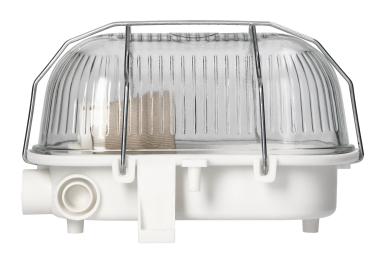

## PRODUCT DESCRIPTION

BODRUM is a multipurpose wall and ceiling luminaire. As it may be installed both indoors and outdoors, it works well as illumination of corridors, basements, workhouses or workshops. It will also illuminate a garden or building's surroundings.

The luminaire is equipped with steel cover in white. The cover holds the glass lampshade in a base and shields it from damages. The increased ingress protection rate (IP54) protects the lamp against moisture and heavy

weather conditions. The lampshade made of transparent glass lets through most of the luminous flux emitted by the installed bulb. It also ensures protection of the light source against external factors.

The lamp is intended for one E27 bulb (bulb not included) with max. power of 15W and 230V AC voltage. The users may choose a bulb according to their preferences.

The housing is made of solid plastic in white colour. The dimensions of the luminaire measures 125x115x180mm. Surface-mounted. The BODRUM lamp is available also in black.