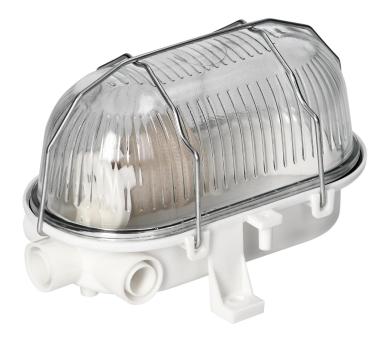

## PRODUCT DESCRIPTION

BODRUM is a multipurpose wall and ceiling luminaire. As it may be installed both indoors and outdoors, it works well as illumination of corridors, basements, workhouses or workshops. It will also illuminate a garden or building's surroundings.

The luminaire is equipped with steel cover in white. The cover holds the glass lampshade in a base and shields it from damages. The increased ingress protection rate (IP54) protects the lamp against moisture and heavy

weather conditions. The lampshade made of transparent glass lets through most of the luminous flux emitted by the installed bulb. It also ensures protection of the light source against external factors.

The lamp is intended for one E27 bulb (bulb not included) with max. power of 15W and 230V AC voltage. The users may choose a bulb according to their preferences.

The housing is made of solid plastic in white colour. The dimensions of the luminaire measures 125x115x180mm. Surface-mounted. The BODRUM lamp is available also in black.